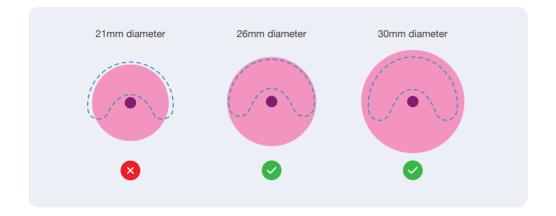

Brief Statement: See Instructions for Use for detailed information regarding the procedure, indications, contraindications, warnings, precautions, and potential adverse events.



eifu.aspivix.com +800 135 79 135

Copyrights ©2022, Aspivix SA. All Rights Reserved. www.aspivix.com

**ASPIVIX SA Global Headquarters** Chemin du Closel 5 1020 - Renens Switzerland



P03-553-001 Rev A ©2022 Aspivix SA. Specifications are subject to change without prior notice. Aspivix, and Carevix are trademarks or registered trademarks of Aspivix SA and/or its subsidiaries. Licensed material is being used for illustrative purposes only. Any person depicted in the licensed



## Ensure cervix diameter is greater or equal to 26 mm.



## **Open the Package**

**Procedure** 

Guide



Simple

**W**aspivix

Steps

### **Assemble the Device**



### Step 1 Generate the Vacuum



Step 2 Hold the Cervix









Apply the Suction Head firmly on the cervix outer surface to achieve a good seal.

Press the Button (solid oval-shape side) to deliver the vacuum.

Then pull

Wait 10 seconds to let the cervical tissue come into the Suction Head prior to pulling and manipulating the cervix. Pull the Main Body straight to align the cervix with the uterus body while maintaining the seal with the cervix.

## Step 3 Release the Cervix

Determine the uterus angle to identify the

placement of the Suction Head.



Stop pulling to release the traction effect on



Press the Button side with the hollow oval shape upwards to release the vac