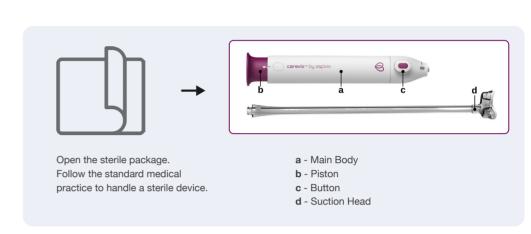

Brief Statement: See Instructions for Use for detailed information regarding the procedure, indications, contraindications, warnings, precautions, and potential adverse events.



eifu.aspivix.com +800 135 79 135

Copyrights ©2022, Aspivix SA. All Rights Reserved. www.aspivix.com

**ASPIVIX SA Global Headquarters** Chemin du Closel 5 1020 - Renens Switzerland



P03-553-001 Rev A ©2022 Aspivix SA. Specifications are subject to change without prior notice. Aspivix, and Carevix are trademarks or registered trademarks of Aspivix SA and/or its subsidiaries. Licensed material is being used for illustrative purposes only. Any person depicted in the licensed



## Ensure cervix diameter is greater or equal to 26 mm.



## **Open the Package**

**Procedure** 

Guide



Simple

**W**aspivix

Steps

### **Assemble the Device**



### Step 1 Generate the Vacuum



Step 2 Hold the Cervix









Apply the Suction Head firmly on the cervix outer surface to achieve a good seal.

Press the Button (solid oval-shape side) to deliver the vacuum.

Then pull

Wait 10 seconds to let the cervical tissue come into the Suction Head prior to pulling and manipulating the cervix. Pull the Main Body straight to align the cervix with the uterus body while maintaining the seal with the cervix.

## Step 3 Release the Cervix

Determine the uterus angle to identify the

placement of the Suction Head.



Stop pulling to release the traction effect on



Press the Button side with the hollow oval shape upwards to release the vacuum.



Remove the Suction Head from the vaginal c