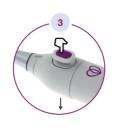

## **Important Note:**

If the device cannot be released, follow step A to reset Carevix™.

If not, press it up.

# Reset the Device, if needed.

from the Main Body until an arrow is visible.

Press down on the solid-shaped side of the Button.

Rotate the Piston to unlock it.

Push the Piston into the Main Body until it stops to reset Carevi $x^{TM}$ .