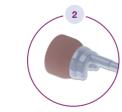

### Step 1 Generate the Vacuum

Step 2 Hold the Cervix

Apply the Suction Head firmly on the cervix outer surface to achieve a good seal.

Press the Button (solid oval-shape side) to deliver the vacuum.

Then pull

Wait 10 seconds to let the cervical tissue come into the Suction Head prior to pulling and manipulating the cervix. Pull the Main Body straight to align the cervix with the uterus body while maintaining the seal with the cervix.