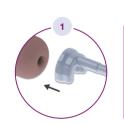

, indications, contraindications, warnings, precautions, and potential adverse events.



eifu.aspivix.com +800 135 79 135

Copyrights ©2022, Aspivix SA. All Rights Reserved. www.aspivix.com

**ASPIVIX SA Global Headquarters** Chemin du Closel 5 1020 - Renens Switzerland



P03-553-001 Rev A ©2022 Aspivix SA. Specifications are subject to change without prior notice. Aspivix, and Carevix are trademarks or registered trademarks of Aspivix SA and/or its subsidiaries. Licensed material is being used for illustrative purposes only. Any person depicted in the licensed



## Ensure cervix diameter is greater or equal to 26 mm.



## **Open the Package**

**Procedure** 

Guide



Simple

**W**aspivix

Steps

### **Assemble the Device**



### Step 1 Generate the Vacuum



Step 2 Hold the Cervix









Apply the Suction Head firmly on the cervix outer surface to achieve a good seal.

Press the Button (solid oval-shape side) to deliver the vacuum.

Then pull

Wait 10 seconds to let the cervical tissue come into the Suction Head prior to pulling and manipulating the cervix. Pull the Main Body straight to align the cervix with the uterus body while maintaining the seal with the cervix.

## Step 3 Release the Cervix

Determine the uterus angle to identify the

placement of the Suction Head.



Stop pulling to release the traction effect on



Press the Button side with the hollow oval shape upwards to release the vacuum.



Remove the Suction Head from the vaginal cavity.

## **Important Note:**

If the device cannot be released, follow step A to reset Carevix™.

If not, press it up.