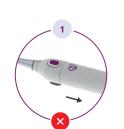

or illustrative purposes only. Any person depicted in the licensed



## Ensure cervix diameter is greater or equal to 26 mm.



## **Open the Package**

**Procedure** 

Guide



Simple

**W**aspivix

Steps

### **Assemble the Device**



### Step 1 Generate the Vacuum



Step 2 Hold the Cervix









Apply the Suction Head firmly on the cervix outer surface to achieve a good seal.

Press the Button (solid oval-shape side) to deliver the vacuum.

Then pull

Wait 10 seconds to let the cervical tissue come into the Suction Head prior to pulling and manipulating the cervix. Pull the Main Body straight to align the cervix with the uterus body while maintaining the seal with the cervix.

## Step 3 Release the Cervix

Determine the uterus angle to identify the

placement of the Suction Head.



Stop pulling to release the traction effect on



Press the Button side with the hollow oval shape upwards to release the vacuum.



Remove the Suction Head from the vaginal cavity.

## **Important Note:**

If the device cannot be released, follow step A to reset Carevix™.

If not, press it up.

# Reset the Device, if needed.

from the Main Body until an arrow is visible.



Press down on the solid-shaped side of the Button.



Rotate the Piston to unlock it.



Push the Piston into the Main Body until it stops to reset Carevi $x^{TM}$ .