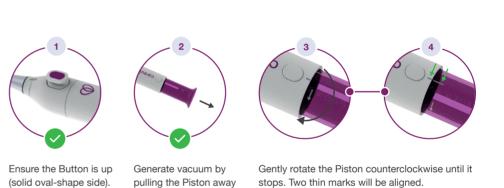

### Step 1 Generate the Vacuum

Step 2 Hold the Cervix

Apply the Suction Head firmly on the cervix outer surface to achieve a good seal.

Press the Button (solid oval-shape side) to deliver the vacuum.

Then pull

Wait 10 seconds to let the cervical tissue come into the Suction Head prior to pulling and manipulating the cervix. Pull the Main Body straight to align the cervix with the uterus body while maintaining the seal with the cervix.