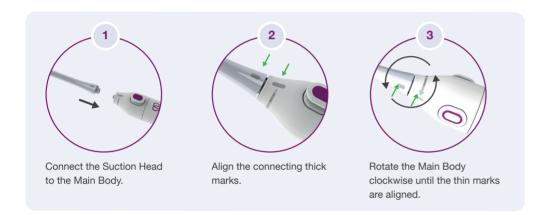

ons for Use for detailed information regarding the procedure, indications, contraindications, warnings, precautions, and potential adverse events.



eifu.aspivix.com +800 135 79 135

Copyrights ©2022, Aspivix SA. All Rights Reserved. www.aspivix.com

**ASPIVIX SA Global Headquarters** Chemin du Closel 5 1020 - Renens Switzerland



P03-553-001 Rev A ©2022 Aspivix SA. Specifications are subject to change without prior notice. Aspivix, and Carevix are trademarks or registered trademarks of Aspivix SA and/or its subsidiaries. Licensed material is being used for illustrative purposes only. Any person depicted in the licensed



## Ensure cervix diameter is greater or equal to 26 mm.



## **Open the Package**

**Procedure** 

Guide



Simple

**W**aspivix

Steps

### **Assemble the Device**



### Step 1 Generate the Vacuum



Step 2 Hold the Cervix









Apply the Suction Head firmly on the cervix outer surface to achieve a good seal.

Press the Button (solid oval-shape side) to deliver the vacuum.

Then pull

Wait 10 seconds to let the cervical tissue come into the Suction Head prior to pulling and manipulating the cervix. Pull the Main Body straight to align the cervix with the uterus body while maintaining the seal with the cervix.

## Step 3 Release the Cervix

Determine the uterus angle to identify the

placement of the Suction Head.



Stop pulling to release the traction effect on



Press the Button side with the hollow oval shape upwards to release the vacuum.



Remove the Suction Head from the vaginal cavity.

## **Important Note:**

If the device cannot be rele