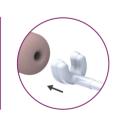

indications, contraindications, warnings, precautions, and potential adverse events.



eifu.aspivix.com +800 135 79 135

Copyrights ©2022, Aspivix SA. All Rights Reserved. www.aspivix.com

**ASPIVIX SA Global Headquarters** Chemin du Closel 5 1020 - Renens Switzerland



P03-553-001 Rev A ©2022 Aspivix SA. Specifications are subject to change without prior notice. Aspivix, and Carevix are trademarks or registered trademarks of Aspivix SA and/or its subsidiaries. Licensed material is being used for illustrative purposes only. Any person depicted in the licensed



## Ensure cervix diameter is greater or equal to 26 mm.



## **Open the Package**

**Procedure** 

Guide



Simple

**W**aspivix

Steps

### **Assemble the Device**



### Step 1 Generate the Vacuum



Step 2 Hold the Cervix









Apply the Suction Head firmly on the cervix outer surface to achieve a good seal.

Press the Button (solid oval-shape side) to deliver the vacuum.

Then pull

Wait 10 seconds to let the cervical tissue come into the Suction Head prior to pulling and manipulating the cervix. Pull the Main Body straight to align the cervix with the uterus body while maintaining the seal with the cervix.

## Step 3 Release the Cervix

Determine the uterus angle to identify the

placement of the Suction Head.



Stop pulling to release the traction effect on



Press the Button side with the hollow oval shape upwards to release the vacuum.



Remove the Suction Head from the vaginal cavity.

## **Important Note:**

If the device cannot be released, follow step A to reset Carevix™.

If not, press it up.