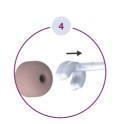

*Open the Package**

**Procedure** 

Guide



Simple

**W**aspivix

Steps

### **Assemble the Device**



### Step 1 Generate the Vacuum



Step 2 Hold the Cervix









Apply the Suction Head firmly on the cervix outer surface to achieve a good seal.

Press the Button (solid oval-shape side) to deliver the vacuum.

Then pull

Wait 10 seconds to let the cervical tissue come into the Suction Head prior to pulling and manipulating the cervix. Pull the Main Body straight to align the cervix with the uterus body while maintaining the seal with the cervix.

## Step 3 Release the Cervix

Determine the uterus angle to identify the

placement of the Suction Head.



Stop pulling to release the traction effect on



Press the Button side with the hollow oval shape upwards to release the vacuum.



Remove the Suction Head from the vaginal cavity.

## **Important Note:**

If the device cannot be released, follow step A to reset Carevix™.

If not, press it up.

# Reset the Device, if needed.

from the Main Body until an arrow is visible.



Press down on the solid-shaped side of the Button.



Rotate the Piston to unlock it.



Push the Piston into the Main Body until it stops to reset Carevi $x^{TM}$ .