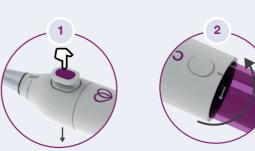

## **Important Note:**

If the device cannot be released, follow step A to reset Carevix™.

If not, press it up.

# Reset the Device, if needed.

from the Main Body until an arrow is visible.

Press down on the solid-shaped side of the Button.

Rotate the Piston to unlock it.

Push the Piston into the Main Body until it stops to reset Carevi $x^{TM}$ .