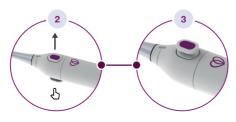

in the licensed



## Ensure cervix diameter is greater or equal to 26 mm.



## **Open the Package**

**Procedure** 

Guide



Simple

**W**aspivix

Steps

### **Assemble the Device**



### Step 1 Generate the Vacuum



Step 2 Hold the Cervix









Apply the Suction Head firmly on the cervix outer surface to achieve a good seal.

Press the Button (solid oval-shape side) to deliver the vacuum.

Then pull

Wait 10 seconds to let the cervical tissue come into the Suction Head prior to pulling and manipulating the cervix. Pull the Main Body straight to align the cervix with the uterus body while maintaining the seal with the cervix.

## Step 3 Release the Cervix

Determine the uterus angle to identify the

placement of the Suction Head.



Stop pulling to release the traction effect on



Press the Button side with the hollow oval shape upwards to release the vacuum.



Remove the Suction Head from the vaginal cavity.

## **Important Note:**

If the device cannot be released, follow step A to reset Carevix™.

If not, press it up.

# Reset the Device, if needed.

from the Main Body until an arrow is visible.



Press down on the solid-shaped side of the Button.



Rotate the Piston to unlock it.



Push the Piston into the Main Body until it stops to reset Carevi $x^{TM}$ .